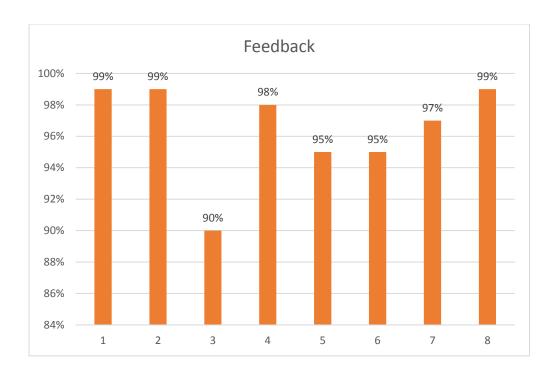

above bar chart represents the Pre-test and Post-test correct answers given by the participants for the following question: The drawback/s of the open ended question is/are?

It was observed that 32% in Pre test answered correctly. In Post test 62% answered correctly.



The above bar chart represents the Pre-test and Post-test correct answers given by the participants for the following question: Ability of a test to detect a disease in those who have it is?\

It was observed that 20% in Pre test answered correctly. In Post test 55% answered correctly.



The Pie-diagram represents the Pre-test and Post-test overall performance of the participants.

It shows that 40% of the Participants answered correctly in pre-test exam and 95% of the participants answered correctly in Post-test exam.



#### **CONSIDERATIONS**:

- 1) Research Methodology workshop should be conducted every year for the benefits of Post Graduate students and faculty members.
- 2) Most of the participants agreed that there should be a full day hands on workshop on Data analysis and Literature search.

## DY PATIL DENTAL SCHOOL, PUNE

## "SHODHA", Research Methodology Workshop

| . Was this Research<br>a. Yes       | Methodology Workshop helpful? b. No                                   |
|-------------------------------------|-----------------------------------------------------------------------|
| Were you able to fo                 | b. No                                                                 |
| Was the Group Aca., Yes             | tivity Interacting? b. No (Any Suggestions)