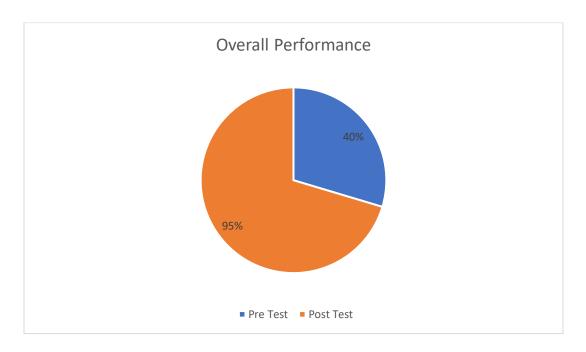

aking estimate about dependent variable from the independent variable for values beyond the observed range of independent variable is:

#### It was observed that 40% in Pretest answered correctly. In Posttest 60% answered correctly.



The above bar chart represents the Pre-test and Post-test correct answers given by the participants for the following question: The drawback/s of the open ended question is/are?

It was observed that 32% in Pre test answered correctly. In Post test 62% answered correctly.



The above bar chart represents the Pre-test and Post-test correct answers given by the participants for the following question: Ability of a test to detect a disease in those who have it is?\

It was observed that 20% in Pre test answered correctly. In Post test 55% answered correctly.



The Pie-diagram represents the Pre-test and Post-test overall performance of the participants.

It shows that 40% of the Participants answered correctly in pre-test exam and 95% of the participants answered correctly in Post-test exam.



#### **CONSIDERATIONS**:

- 1) Research Methodology workshop should be conducted every year for the benefits of Post Graduate students and faculty members.
- 2) Most of the participants agreed that there should be a full day hands on workshop on Data analysis and Literature search.

## DY PATIL DENTAL SCHOOL, PUNE

## "SHODHA", Research Methodology Workshop

| . Was this Research<br>a. Yes       | Methodology Workshop helpful? b. No                                   |
|-------------------------------------|-----------------------------------------------