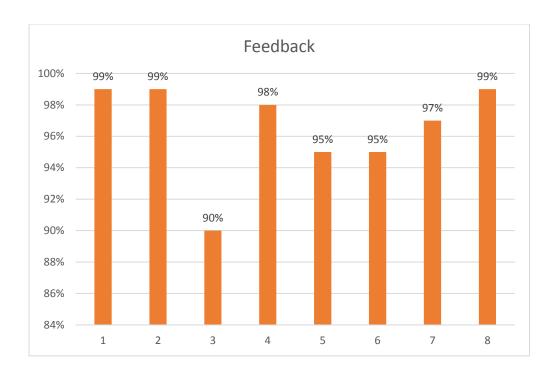

above bar chart represents the Pre-test and Post-test correct answers given by the participants for the following question: The drawback/s of the open ended question is/are?

It was observed that 32% in Pre test answered correctly. In Post test 62% answered correctly.



The above bar chart represents the Pre-test and Post-test correct answers given by the participants for the following question: Ability of a test to detect a disease in those who have it is?\

It was observed that 20% in Pre test answered correctly. In Post test 55% answered correctly.



The Pie-diagram represents the Pre-test and Post-test overall performance of the participants.

It shows that 40% of the Participants answered correctly in pre-test exam and 95% of the participants answered correctly in Post-test exam.



#### **CONSIDERATIONS**:

- 1) Research Methodology workshop should be conducted every year for the benefits of Post Graduate students and faculty members.
- 2) Most of the participants agreed that there should be a full day hands on workshop on Data analysis and Literature search.

# DY PATIL DENTAL SCHOOL, PUNE

# "SHODHA", Research Methodology Workshop

| . Was this Research<br>a. Yes       | Methodology Workshop helpful? b. No                                   |
|-------------------------------------|-----------------------------------------------------------------------|
| Were you able to fo                 | b. No                                                                 |
| Was the Group Aca., Yes             | tivity Interacting? b. No (Any Suggestions)