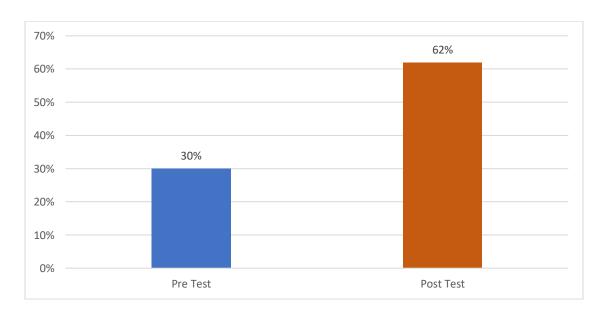

: 00641450000649

Bank Name & Address

: HDFC Bank, Nashik

IFSC CODE

: HDFC0000064

Please debit charges to our account under advice to us.

Your prompt action in the matter will be highly appreciated.

Thanking you

For D.Y.Patil Dental School

Yours faithfully

Authorised Signatory

Cheque no 625130 J&K Bank enclosed herewith for above transaction.

U112-JAKA 250127 18090

#### **Details of Pretest and Posttest Evaluation:**



The above bar chart represents the Pre-test and Post-test correct answers given by the participants for the following question: Making estimate about dependent variable from the independent variable for values beyond the observed range of independent variable is:

#### It was observed that 40% in Pretest answered correctly. In Posttest 60% answered correctly.



The above bar chart represents the Pre-test and Post-test correct answers given by the participants for the following question: The drawback/s of the open ended question is/are?

It was observed that 32% in Pre test answered correctly. In Post test 62% answered correctly.



The above bar chart represents the Pre-test and Post-test correct answers given by the participants for the following question: Ability of a test to detect a disease in those who have it is?\

It was observed that 20% in Pre test answered correctly. In Post test 55% answered correctly.



The Pie-diagram represents the Pre-test and Post-test overall performance of the participants.

It shows that 40% of the Participants answered correctly in pre-test exam and 95% of the participants answered correctly in Post-test ex