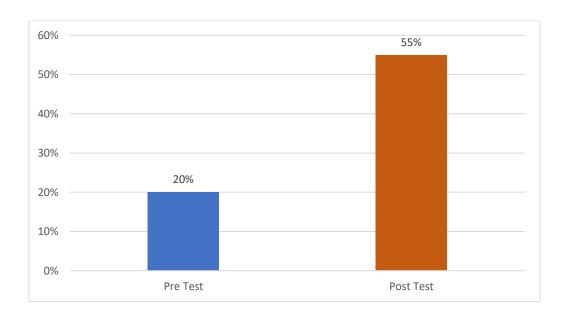

d Signatory

Cheque no 625130 J&K Bank enclosed herewith for above transaction.

U112-JAKA 250127 18090

#### **Details of Pretest and Posttest Evaluation:**



The above bar chart represents the Pre-test and Post-test correct answers given by the participants for the following question: Making estimate about dependent variable from the independent variable for values beyond the observed range of independent variable is:

#### It was observed that 40% in Pretest answered correctly. In Posttest 60% answered correctly.



The above bar chart represents the Pre-test and Post-test correct answers given by the participants for the following question: The drawback/s of the open ended question is/are?

It was observed that 32% in Pre test answered correctly. In Post test 62% answered correctly.



The above bar chart represents the Pre-test and Post-test correct answers given by the participants for the following question: Ability of a test to detect a disease in those who have it is?\

It was observed that 20% in Pre test answered correctly. In Post test 55% answered correctly.



The Pie-diagram represents the Pre-test and Post-test overall performance of the participants.

It shows that 40% of the Participants answered correctly in pre-test exam and 95% of the participants answered correctly in Post-test exam.



#### **CONSIDERATIONS**:

- 1) Research Methodology workshop should be conducted every year for the benefits of Post Graduate students and faculty members.
- 2) Most of the participants agreed that there should be a full day hands on workshop on Data analysis and Liter