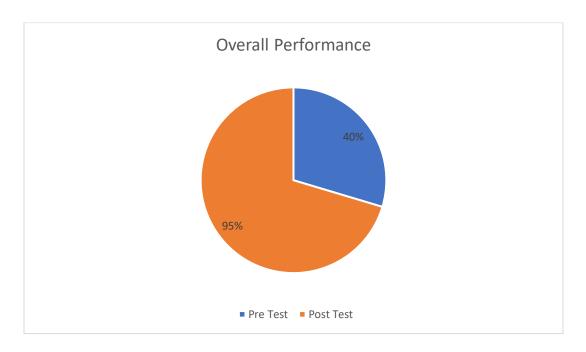

aking estimate about dependent variable from the independent variable for values beyond the observed range of independent variable is:

#### It was observed that 40% in Pretest answered correctly. In Posttest 60% answered correctly.



The above bar chart represents the Pre-test and Post-test correct answers given by the participants for the following question: The drawback/s of the open ended question is/are?

It was observed that 32% in Pre test answered correctly. In Post test 62% answered correctly.



The above bar chart represents the Pre-test and Post-test correct answers given by the participants for the following question: Ability of a test to detect a disease in those who have it is?\

It was observed that 20% in Pre test answered correctly. In Post test 55% answered correctly.



The Pie-diagram represents the Pre-test and Post-test overall performance of the participants.

It shows that 40% of the Participants answered correctly in pre-test exam and 95% of the participants answered correctly in Post-test exam.



#### **CONSIDERATIONS**:

- 1) Research Methodology workshop should be conducted every year for the benefits of Post Graduate students and faculty members.
- 2) Most of the participants agreed that there should be a full day hands on workshop on Data analysis and Literature search.

# DY PATIL DENTAL SCHOOL, PUNE

# "SHODHA", Research Methodology Workshop

| . Was this Research<br>a. Yes       | Methodology Workshop helpful? b. No                                   |
|-------------------------------------|-------------------------------------------------