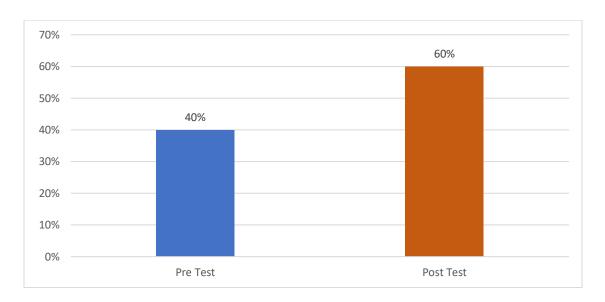

0029094 With you

To the debit of our Current Account No. 0293010100029694 with you in the name of D.Y.Patil Dental School you are requested to remit via RTGS a sum of Rs.19500/- (Rupees Nineteen Thousand Five Hundred Only). The full details are given below: -

Account Name

: Registrar, Maharashtra University of Health Sciences Nashik en.

Fund

Bank Account No

: 00641450000649

Bank Name & Address

: HDFC Bank, Nashik

IFSC CODE

: HDFC0000064

Please debit charges to our account under advice to us.

Your prompt action in the matter will be highly appreciated.

Thanking you

For D.Y.Patil Dental School

Yours faithfully

Authorised Signatory

Cheque no 625130 J&K Bank enclosed herewith for above transaction.

U112-JAKA 250127 18090

#### **Details of Pretest and Posttest Evaluation:**



The above bar chart represents the Pre-test and Post-test correct answers given by the participants for the following question: Making estimate about dependent variable from the independent variable for values beyond the observed range of independent variable is:

#### It was observed that 40% in Pretest answered correctly. In Posttest 60% answered correctly.



The above bar chart represents the Pre-test and Post-test correct answers given by the participants for the following question: The drawback/s of the open ended question is/are?

It was observed that 32% in Pre test answered correctly. In Post test 62% answered correctly.



The above bar chart represents the Pre-test and Post-test correct answers given by the participants for the following question: Ability of a test to detect a